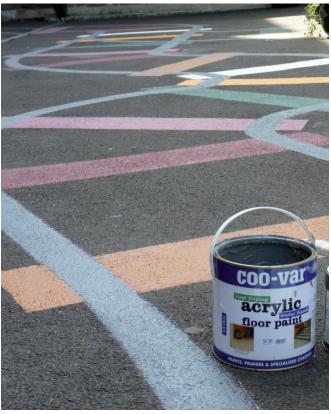

## Case Study: Acrylic Floor Paint - School Train Track

**Project: School Train Track** 

**Products used: WB Acrylic Floor Paint** 

Product Functions: Our Acrylic floor paint is an easy to apply water thinned floor paint. It can be used on tarmac as well as concrete, ashphalt, wood, walls and bricks.

**Project Completed: Unknown**