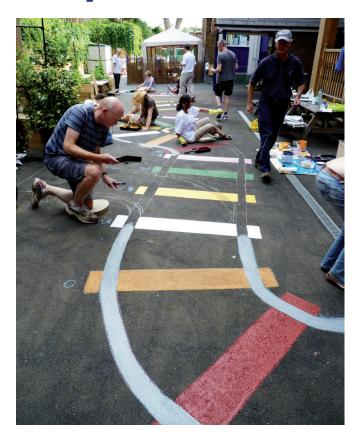

## Case Study: Acrylic Floor Paint - School Train Track

**Project: School Train Track** 

**Products used: WB Acrylic Floor Paint** 

Product Functions: Our Acrylic floor paint is an easy to apply water thinned floor paint. It can be used on tarmac as well as concrete, ashphalt, wood, walls and bricks.

**Project Completed: Unknown**