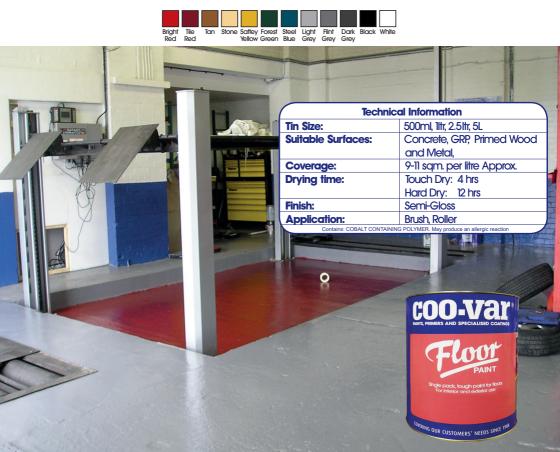

## COVERING OUR CUSTOMERS' NEEDS SINCE 1908

Ellenshaw Works, Lockwood Street, Hull, HU2 0HN T: +44 (0)1482 328053 F: +44 (0) 1482 219266 E: info@coo-var.co.uk

Floor, Sport and Line Marking

Coo-Var's Floor Paint is a single pack floor coating designed to be easy to use, versatile and economical. It protects and decorates floors, inside or outside. Ideal for use on walls, bricks, window ledges and is compatible with most prevous coatings. \*B\$4800, RAL & B\$381C COLOURS TO ORDER (MIN QTY MAY APPLY).