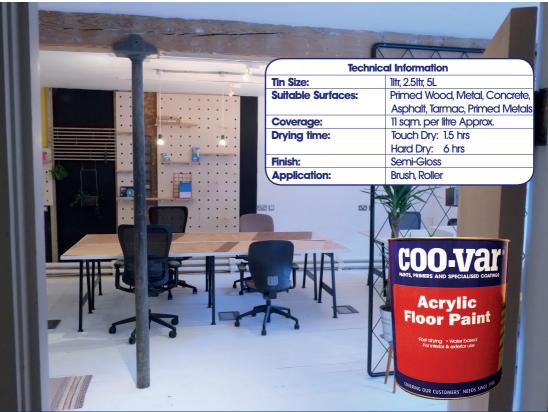

## **Acrylic Floor Paint**

Coo-Var's Acrylic Floor Paint is a water based paint. Easy to apply and fast drying with low odour. Suitable for foot and light truck traffic.

- Ideal for use on bricks, window ledges, walls etc. - Low odour and Fast drying - For Interior and Exterior use \*BS4800, RAL & BS381C COLOURS TO ORDER (MIN QTY MAY APPLY).