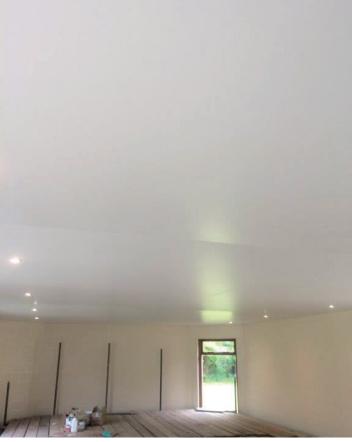

## Case Study: Dampsheild Case Study

**Project: Commercial** 

Products used: Dampsheild & P101 Two Pack

Product Functions: Dampsheild -A gas-permeable membrane that enables earlier covering of new concrete. Also has excellent adhesion properties.

P101 Two Pack- This coating has good chemical resistance making it easy to clean and durable. Will not fade or yellow when exposed to high levels of ultra violet light or support the groth of fungus. Can be used over compatible water based paints to provide a glaze over colour (not for use over conventional solvent based paints). An extemely hard wearing paint which can be cleaned many times without affecting the coating.

Works particularly well as a system underneath Coo-Var Profloor Plus. Project Completed: Summer 2017

COVERING OUR CUSTOMERS' NEEDS SINCE 1908