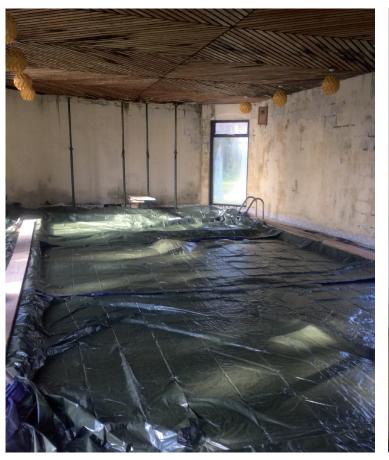

## Case Study: Dampsheild Case Study

**Project: Commercial** 

Products used: Dampsheild & P101 Two Pack

Product Functions: Dampsheild -A gas-permeable membrane that enables earlier covering of new concrete. Also has excellent adhesion properties.

P101 Two Pack- This coating has good chemical resistance making it easy to clean and durable. Will not fade or yellow when exposed to high levels of ultra violet light or support the groth of fungus. Can be used over compatible water based paints to provide a glaze over colour (not for use over conventional solvent based paints). An extemely hard wearing paint which can be cleaned many times without affecting the coating.

Works particularly well as a system underneath Coo-Var Profloor Plus. Project Completed: Summer 2017

COVERING OUR CUSTOMERS' NEEDS SINCE 1908