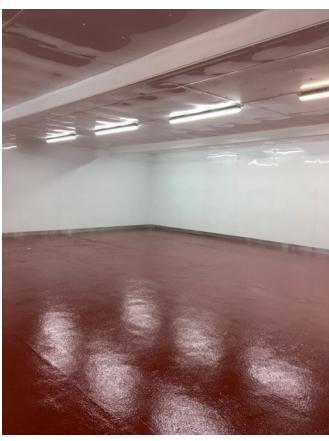

## Case Study: Dampshield and ProFloor PLUS CC

**Project: Warehouse floor** 

Products used: Dampshield and ProFloor PLUS Cold Cure

Product Functions: Dampshield is a gas-permeable membrane that enables earlier covering of new concrete. Also has excellent adhesion properties. Our Profloor Plus CC is a low temperature curing, heavy duty, solvent free floor paint with outstanding resistance to abrasion. This paint is designed to cure when the surface temperature is in the range of 0-10°C. It allows the painting of floors in colder weather.

**Surfaces: Concrete Floor** 

**Project Completed: May 2018**