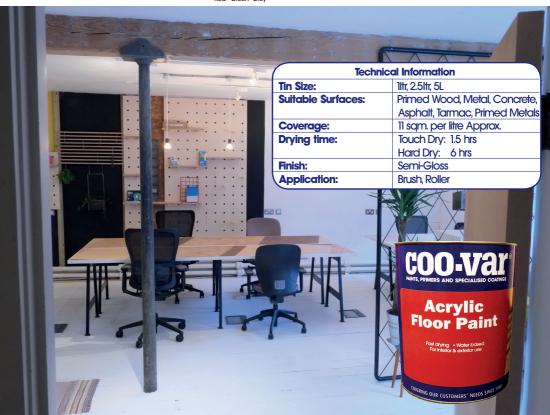

## **Acrylic Floor Paint**

Coo-Var's Acrylic Floor Paint is a water based paint. Easy to apply and fast drying with low odour. Suitable for foot and light truck traffic.

Ideal for use on bricks, window ledges, walls etc.
Low odour and Fast drying - For Interior and Exterior use