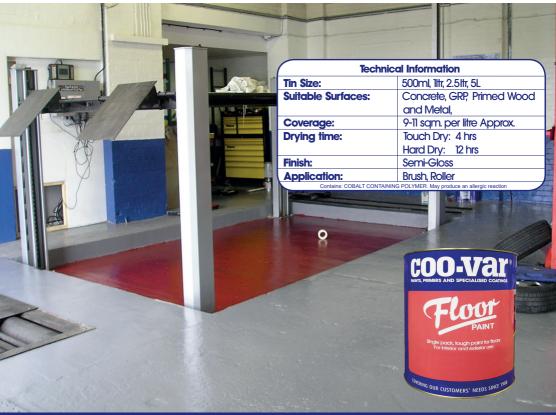

## COO-VAI PAINTS, PRIMERS AND SPECIALISED COATINGS

Coo-Var's Floor Paint is a single pack floor coating designed to be easy to use, versatile and economical. It protects and decorates floors, inside or outside. Ideal for use on walls, bricks, window ledges and is compatible with most prevous coatings.